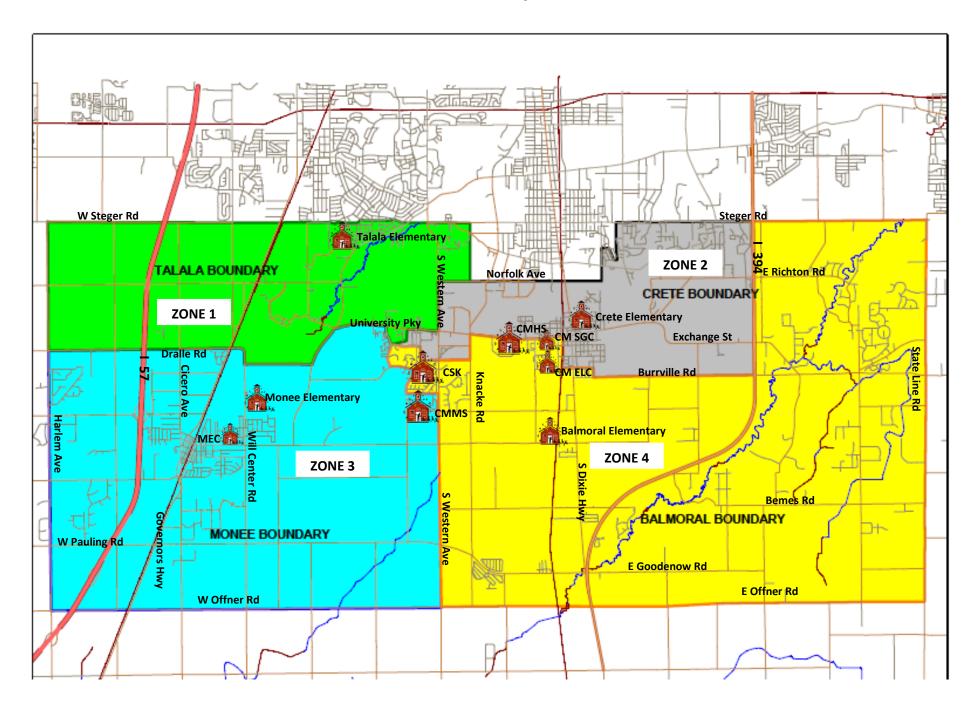

Starting at the northwest corner of the District Boundary, follow the boundary (W Steger Rd – W 34<sup>th</sup> St) in a line east of Western Ave. Follow District Boundary south to Norfolk Ave. West on Norfolk Ave to Western Ave. South on Western Ave to University Pkwy (Exchange St). West on University Pkwy to Monee Rd. Southwest on Monee Rd to W Dralle Rd. West on Dralle Rd to Harlem Ave. North on Harlem Ave to W Steger Rd (starting point).

## **ZONE 2 DESCRIPTION:**

Starting at Norfolk Ave & Western Ave follow District Boundary east 2.5 miles. North 0.6 miles, east 0.25 miles, north 0.75 miles to Steger Rd. East on Steger to I 394. South on I 394 to Burville Rd. West on Burville Rd to Faithhorn Ave (Perry Ave). North on Faithorn Ave to Crete Blvd. West on Crete Blvd to railroad tracks. North on railroad tracks to Exchange St. West on Exchange St to Nacke (Kings) Rd. South on Nacke Rd 0.4 mile (in line with Landau Rd). West to Landau Rd to Union Dr. North on Union Dr to Sandra Dr. West on Sandra to Burnham Dr. North on Burnham Dr to University Pkwy. East on University Pkwy to Western Ave. North on Western Ave to Norfolk Ave.

## **ZONE 3 DESCRIPTION:**

Starting at the southwest corner of District Boundary (S Harlem Ave & W Offner Rd) follow boundary north to W Dralle Rd. East W Dralle to Monee Rd. Northeast on Monee Rd. to University Pkwy. East on University Pkwy to Burnham Dr. South on Burnham Dr to Hickok Ave. East on Hickok Ave to Blackhawk Dr. South on Blackhawk Dr to Amherst Ln. East on Amherst Ln to Western Ave. South on Western Ave 3.75 miles to W Offner Rd. West on W Offner Rd to Harlem Ave.

## **ZONE 4 DESCRIPTION:**

Starting in the northeast corner of the District Boundary, south on S State Line Rd to the southeast corner of the District Boundary. West on Offner Rd about 8 miles. North (3.75 miles) on Western Ave to Amherst Dr. West on Amherst Dr to Blackhawk Dr. North on Blackhawk Dr to Hickok Ave. West on Hickok Ave to Burnham Dr. North on Burnham Dr to Sandra Dr. East on Sandra Dr to Union Dr. South on Union Dr to Landau Rd. East on Landau Rd to Nacke (Kings) Rd. North on Nacke Rd to Exchange St. East on Exchange St to railroad tracks (just east of Division St). South on railroad tracks to Crete Blvd. East on Crete Blvd to Faithhorn (Perry St) Ave. South on Faithorn Ave to Burville Rd. East on Burville Rd to I 394. North on I 394 to Steger Rd. East on Steger Rd to S State Line Rd.

## Crete-Monee Community School District 201-U District Map